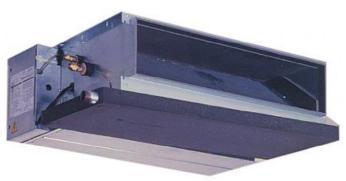

# PEFY-P40VMM-E

Indoor Unit

Ceiling Concealed Ducted

The PEFY-P-VMM-E ducted indoor unit is concealed within the ceiling space to allow unobtrusive air conditioning. Flexibility of duct layout allows airflow patterns to be arranged to suit any application.

- Reduced noise levels thanks to the use of a newly designed centrifugal fan
- Drain lift-pump (option), 550mm of lift
- Complete flexibility in air conditioning design
- Cooling operation set temperature can be set down to 14°C db when used with R410A