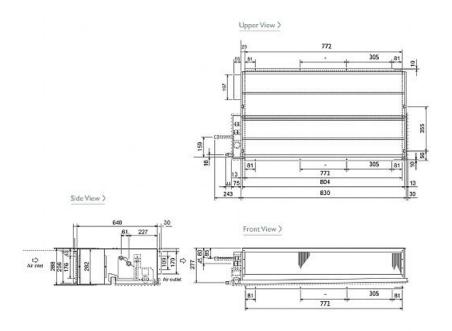

in) - Lo-Mi-Hi            | 10-12-14       |
| External Static Pressure Pa - Lo-Mi-Hi | 30-50-100      |
| Noise (dBA) - Lo-Mi-Hi                 | 31-34-37       |
| Width - mm                             | 935            |
| Depth - mm                             | 700            |
| Height - mm                            | 295            |
| Weight - kg                            | 33             |
| Electrical Supply                      | 220-240v, 50Hz |
| Phase                                  | Single         |
| Mains Cable No. Cores                  | 3              |
| Running Current (A) - Heating          | 0.92           |
| Running Current (A) - Cooling          | 0.92           |
| Fuse Rating (BS88) - HRC (A)           | 6              |

#### Dimension

## PEFY-P40VMM-E





# Telephone: 01707 282880

Email: air.conditioning@meuk.mee.com Website: http://www.mitsubishielectric.co.uk/aircon

Mitsubishi Electric reserves the right to make any variation in technical specification to the equipment described, or to withdraw or replace products without prior notification or public announcement.